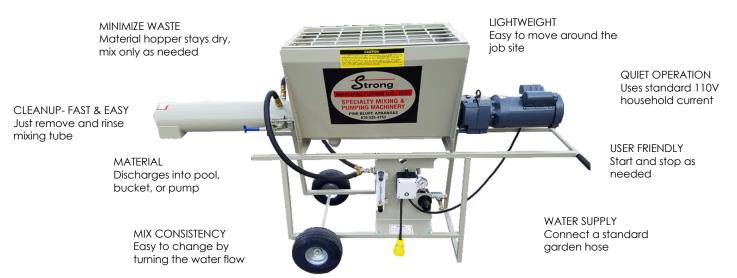

#### Compared with a Mortar Mixer

- Simple Operation
- Consistent Mix
- Greater Yield
- East or Placement
- Superior Troweling
- Fast & Easy Clean-Up
- Quality Pool Bottoms

#### **Dimensions**

Length: 82", Width: 24", Height: 44"

Weight: 300 lb.

### **Drive Motor Specification**

1 ½ HP 110 volts single phase 60 Hz.

4505 Emmett Sanders Road | Pine Bluff, AR 71601 Toll Free (800) 982-8009 (870) 535-7617 | Fax (870) 850-6933 Email: info@strongseal.com | www.strongseal.com