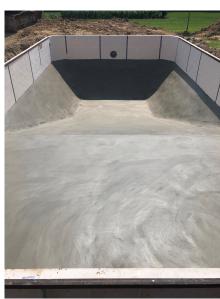

#### Compared with a Mortar Mixer

- Simple Operation
- Consistent Mix
- Greater Yield
- East or Placement
- Superior Troweling
- Fast & Easy Clean-Up
- Quality Pool Bottoms